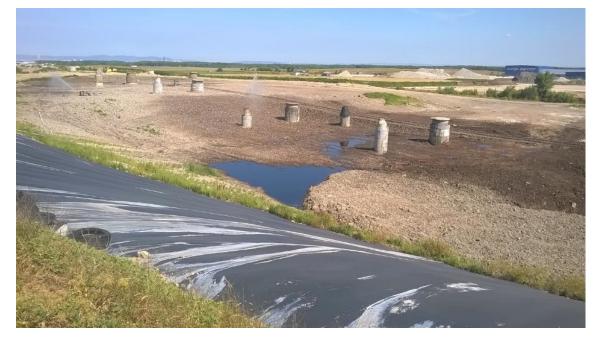

Controlled collection and measuring of landfill-gas

Completed top cover before plantation of grass

View of closed landfill vegetation of grass and gas-wells

Construction of a combined sealing