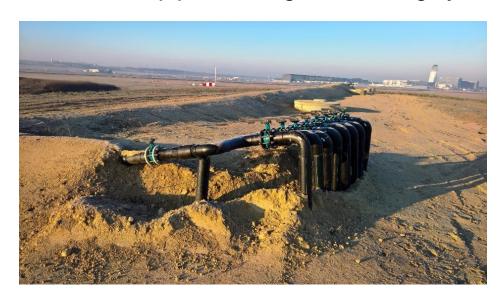

## References for design and operation of integrated waste treatment

Compartment for landfill type for ordinary waste

Completion of top cover with a layer of natural soil

Construction of pipeline for gas collecting system

Controlled collection and measuring of landfill-gas

Completed top cover before plantation of grass

View of closed landfill vegetation of grass and gas-wells

Construction of a combined sealing